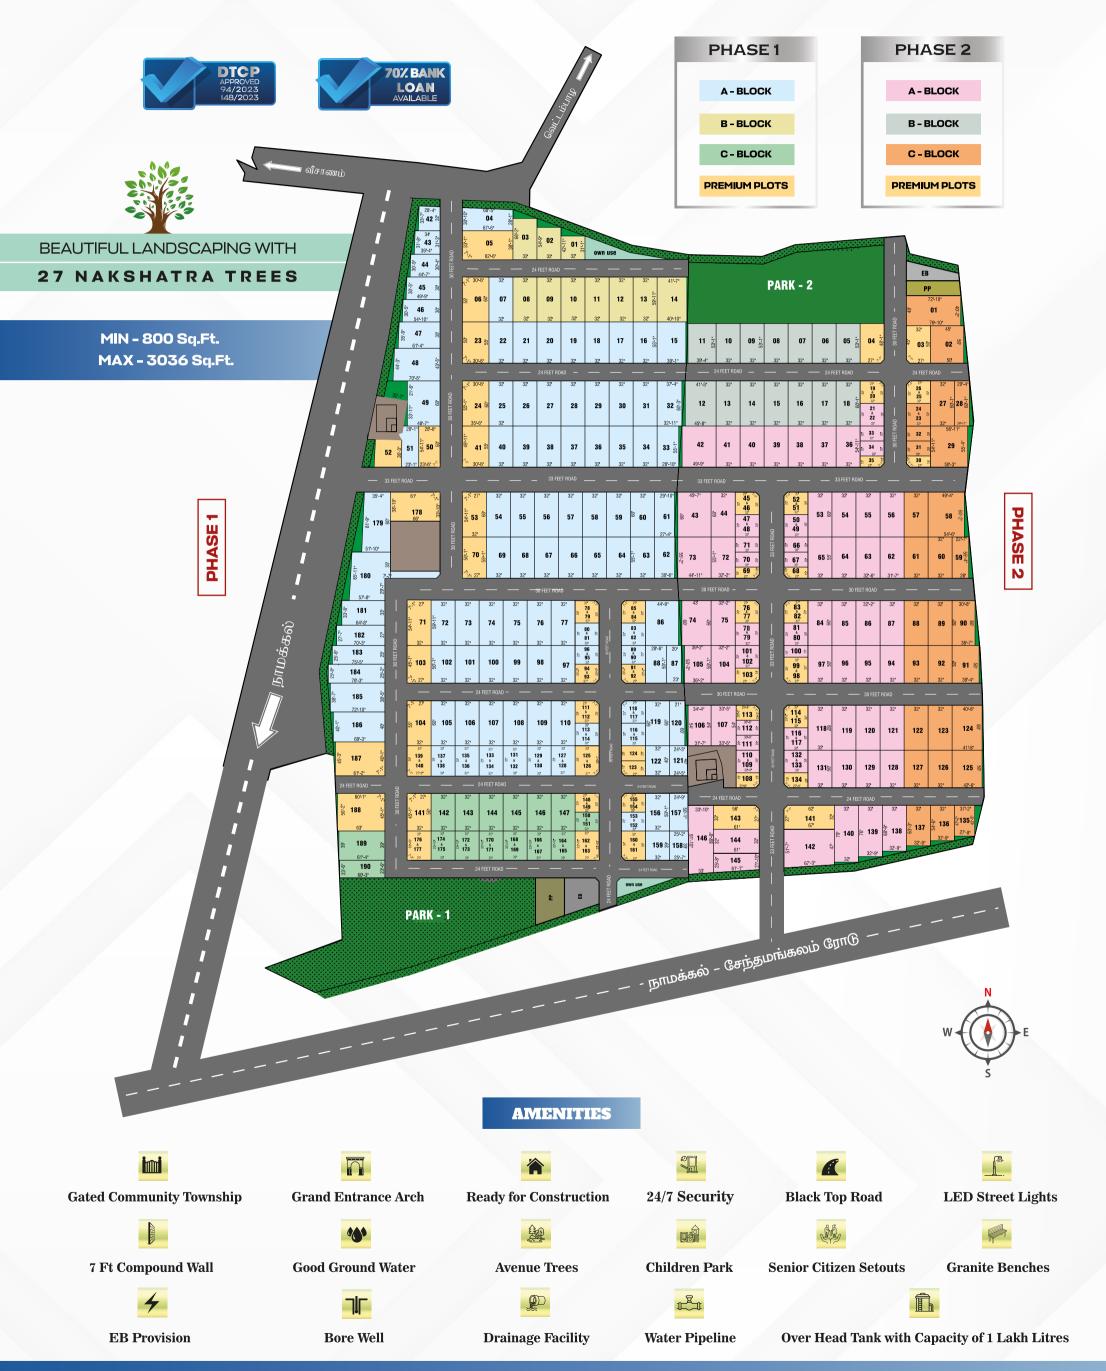

The Luxury gated community, DTCP approved, spread across 17 acres of greenery, consists of 336 premium plots ranging from 800 sqft to 3036 sqft. This location is ideal for building a residential luxury villa as it's only few minutes away from landmark places and boasts of excellent connectivity to all parts of the city.