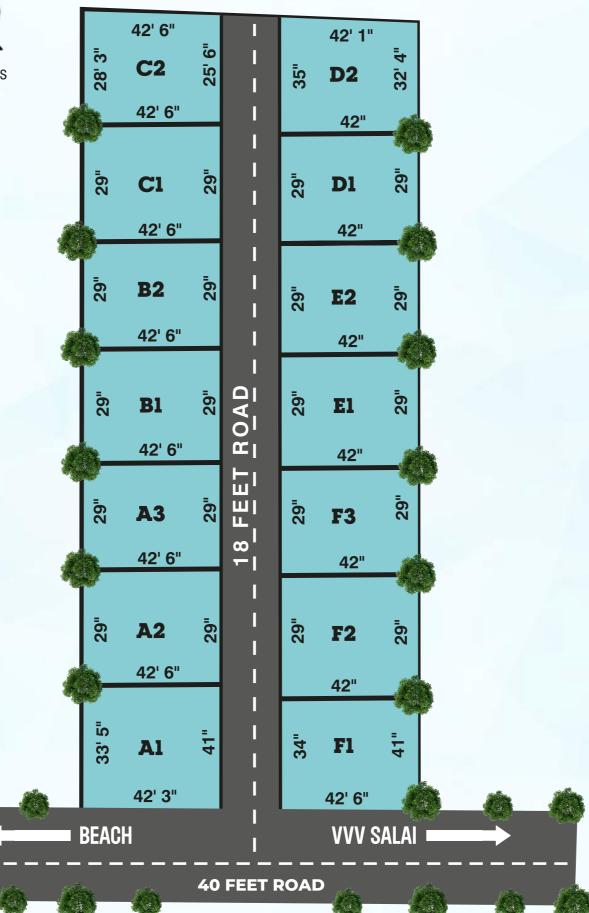

#### Disclaimer:-

- \* Roads and OSR handed over to the local panchayat through gift deed.
- \* This brochure is illustrate and cannot be treated as legal document.

| S.NO. | PLOT.NO.  | SQ.FT. |
|-------|-----------|--------|
| 1     | A1        | 1940   |
| 2     | A2        | 1510   |
| 3     | А3        | 1510   |
| 4     | B1        | 1510   |
| 5     | B2        | 1510   |
| 6     | <b>C1</b> | 1510   |
| 7     | C2        | 1400   |
| 8     | D2        | 1690   |
| 9     | D1        | 1460   |
| 10    | E2        | 1460   |
| 11    | E1        | 1460   |
| 12    | F3        | 1460   |
| 13    | F2        | 1460   |
| 14    | F1        | 1900   |