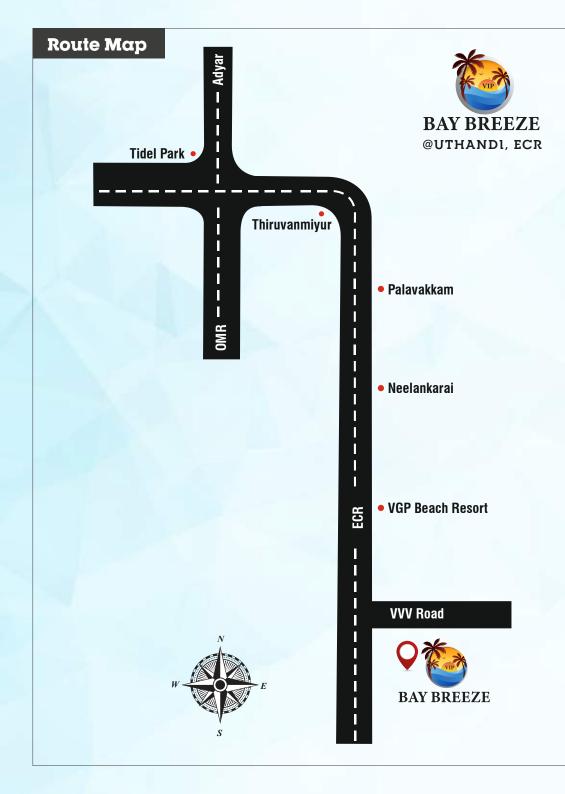

# **LOCATION ADVANTAGES**

- · Bay of Bengal Beach at your feet just 500 meters
- · Historical place Mahaballipuram just 25 Kms
- 10 mins from Thiruvanmiyur
- 3mins from Uthandi Bus stop